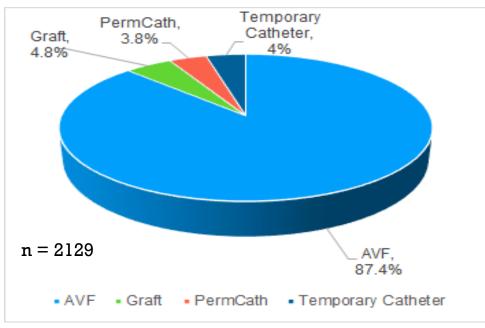

#### **Chapter 8: Vascular Access**

Figure 8.1 Vascular Access Type at Initiation of Hemodialysis

Figure 8.2 Current Vascular Access Type