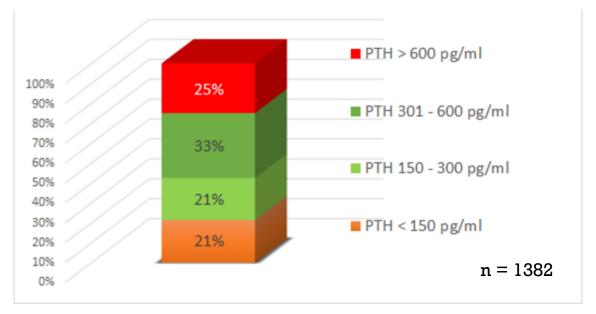

#### **Chapter 6: Mineral and Bone Disorder (MBD)**

Figure 6.1 Calcium levels by categories (g/dL)

*Figure 6.2 Phosphorus levels by categories (g/dL)* 

Figure 6.3 PTH levels by categories (pg/mL)

*Figure 6.4 Albumin levels by categories (g/dL)* 