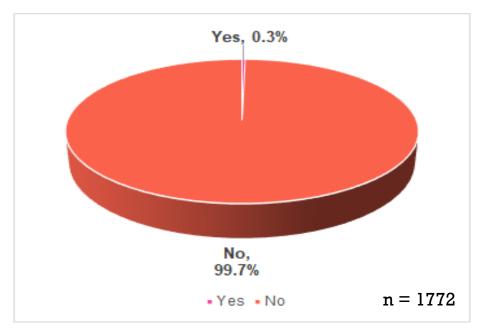

## **Chapter 4: Viral Diseases (Continue)...**

Figure 4.7 Distribution of HIV Infection

Figure 4.8 COVID-19 Diagnosed

Figure 4.9 How was COVID-19 Diagnosed

Figure 4.10 COVID-19 Vaccination

Figure 4.11 COVID 19 Mortality Compared to Diagnosed