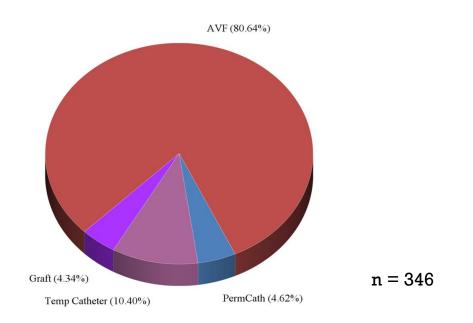

#### Chapter 8: Vascular Access (Continue)...

Figure 8.3 Previous Vascular Access Failure

Figure 8.4 Type of Failed Vascular Access