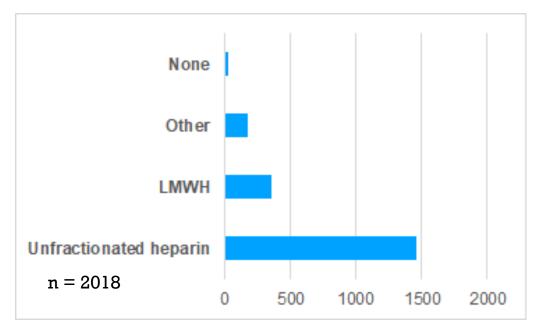

Figure 9.7 Anticoagulants Used

Figure 9.8 LMWH type in Patients using LMWH

Figure 9.10 Dialysate Calcium Concentrations

Figure 9.11 Glucose-Containing Dialysate