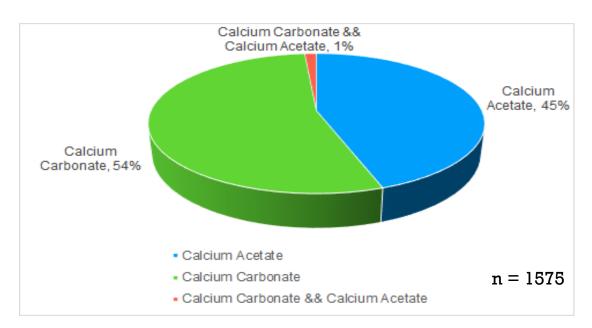

Figure 6.5 Vitamin D level categories

Figure 6.6 Alkaline phosphatase levels

Figure 6.7 Calcium Containing Phosphate Binder use

Figure 6.8 Type of Calcium Containing Phosphate Binder in patients using them

Figure 6.9 Calcium Free Phosphate Binder use

Figure 6.10 Alphacalcidol treatment

Figure 6.11 Paracalcitol treatment

Figure 6.12 Native vitamin D treatment

Figure 6.13 Cinacalcet treatment

Figure 6.14 Parathyroidectomy