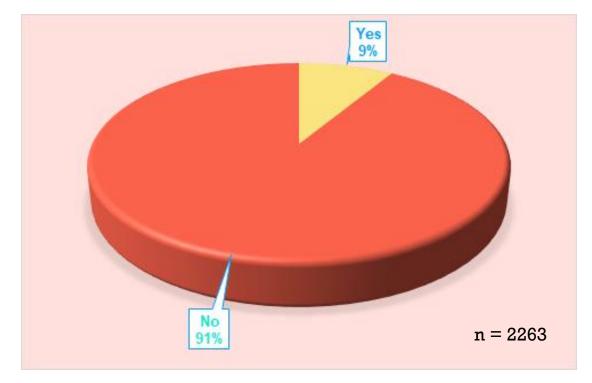

Figure 9.7 Anticoagulants Used

Figure 9.8 LMWH type in Patients using LMWH

Figure 9.10 Dialysate Calcium Concentrations

Figure 9.11 Glucose-Containing Dialysate