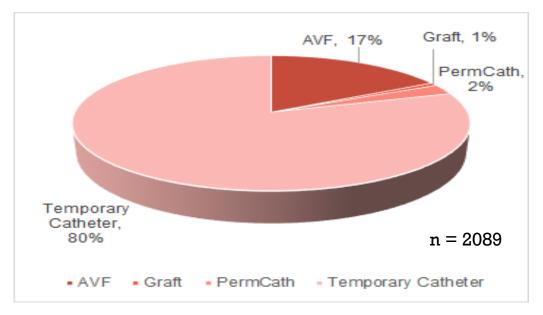

#### **Chapter 8: Vascular Access**

Figure 8.1 Vascular Access Type at Initiation of Hemodialysis

Figure 8.2 Current Vascular Access Type