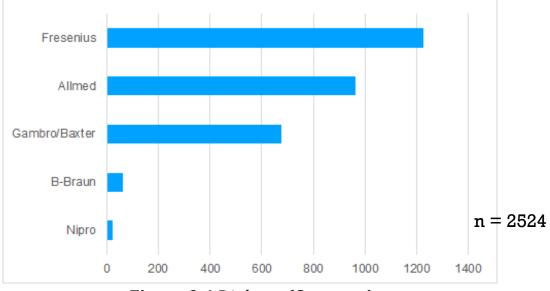

#### **Chapter 9: Dialysis Adequacy and Data**

Figure 9.1 Urea reduction ratio (URR) by categories

*Figure 9.2 Kt/V by categories* 

Figure 9.3 Dialyzer (Membrane Type)

Figure 9.4 Dialyzer (Company)

Figure 9.6 Filter Sterilization