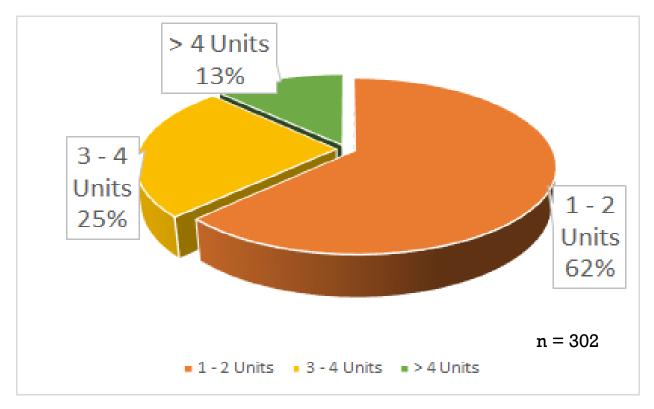

## Chapter 2: Dialysis Unit Data (Continue)...

Figure 2.5 Number of Patients in Dialysis Units

Figure 2.6 Last Water Treatment Unit Test