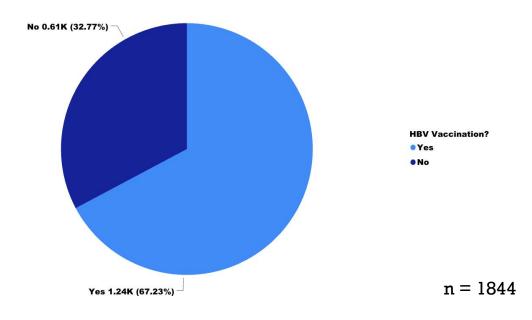

#### **Chapter 4: Viral Diseases (Continue)...**

Figure 4.5 Distribution of HBV infection

Figure 4.6 Distribution of HBV Vaccination