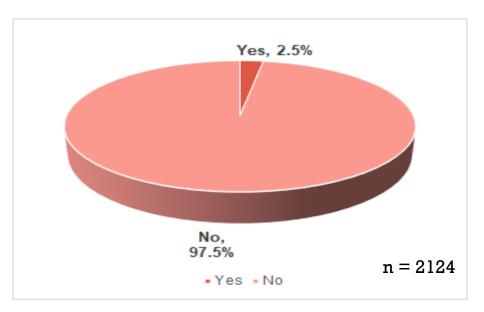

Figure 6.9 Calcium Free Phosphate Binder use

Figure 6.10 Alphacalcidol treatment

Figure 6.11 Paracalcitol treatment

Figure 6.12 Native vitamin D treatment

Figure 6.13 Cinacalcet treatment

Figure 6.14 Parathyroidectomy