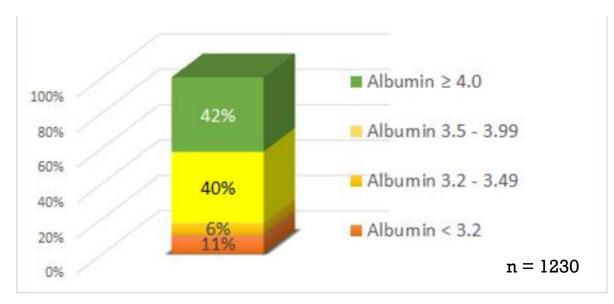

#### **Chapter 6: Mineral and Bone Disorder (MBD)**

Figure 6.1 Calcium levels by categories (g/dL)

*Figure 6.2 Phosphorus levels by categories (g/dL)* 

Figure 6.3 PTH levels by categories (pg/mL)

*Figure 6.4 Albumin levels by categories (g/dL)* 