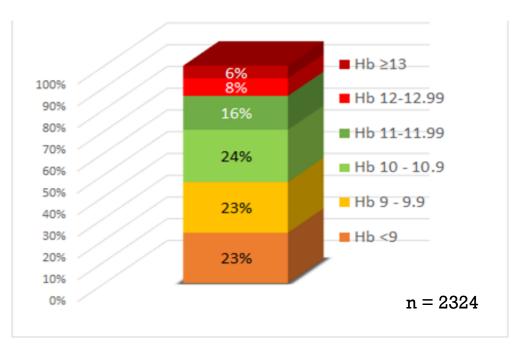

## **Chapter 5: Anemia Profile**

Figure 5.1 Percentage of different hemoglobin levels in ESRD patients

Figure 5.2 Percentage of different TSAT % in ESRD patients

Figure 5.3 Percentage of different ferritin levels in ESRD patients