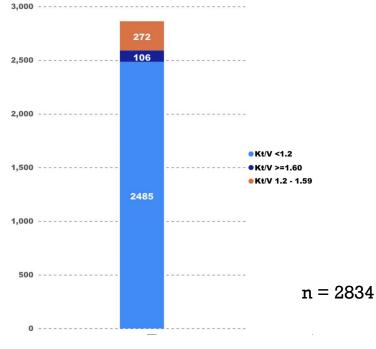

#### **Chapter 9: Dialysis Adequacy and Data**

Figure 9.1 Urea reduction ratio (URR) by categories

*Figure 9.2 Kt/V by categories* 

Figure 9.3 Dialyzer (Membrane Type)

Figure 9.4 Dialyzer (Company)

Figure 9.6 Filter Sterilization