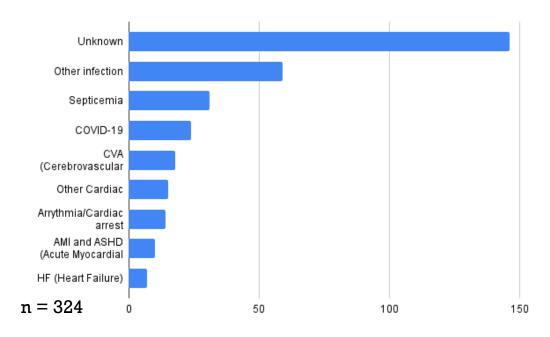

#### **Chapter 10: Morbidity and Mortality**

Figure 10.1 Percentage of different morbidities from total number of ESRD