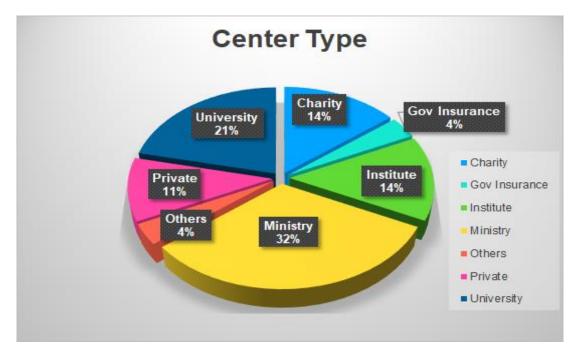

## **Chapter 2: Dialysis Unit Data**

Figure 2.1 Center Type Chart

Figure 2.2 Number of Patients in Each Center Type