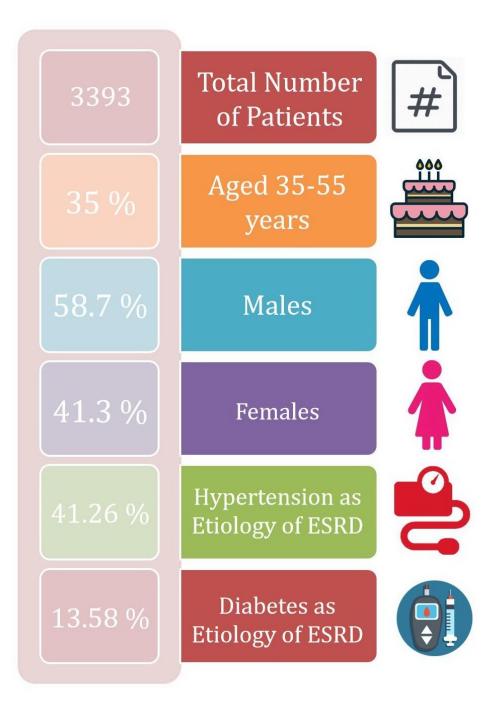

#### **Chapter 1: Demographic and Dependence Data**

Eighty dialysis units from 18 Egyptian governorates (cities) participated with their data in ERDS 2019 report with a **3393 total number of patients.** 