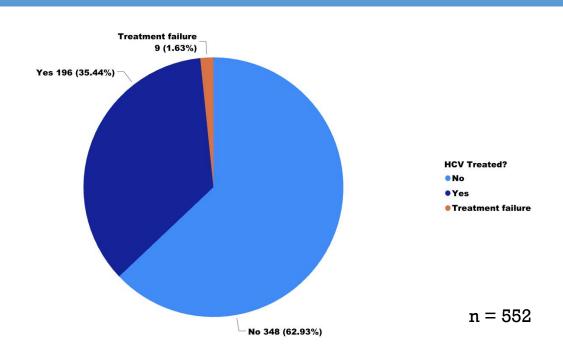

# Chapter 4: Viral Diseases

*Figure 4.2* Distribution of Initial HCV PCR in HCV Ab positive patients

Figure 4.3 Distribution of HCV treatment scenarios in HCV Ab positive patients

Figure 4.4 Distribution of HCV PCR after treatment of HCV PCR positive patients