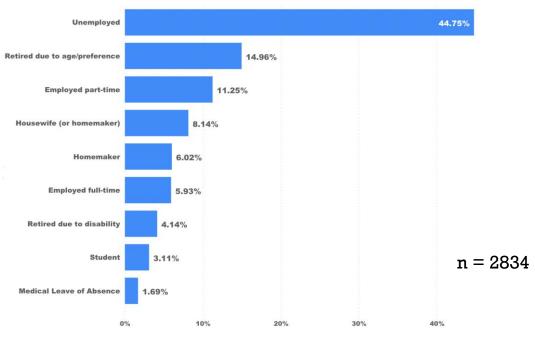

Table 1.2 Hospitals and Dialysis Units participating in ERDS 2020

Figure 1.3 Gender percentages of patients

Figure 1.5 Wheel Chair Use

Figure 1.7 Employment Status

Figure 1.8 Cost Sponsorship Status

Figure 1.9 Blood group