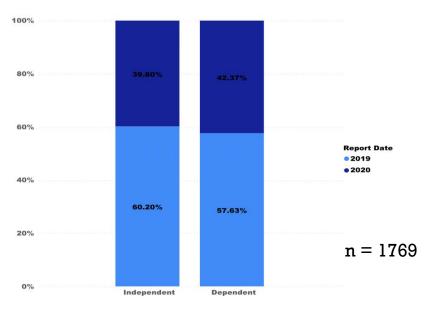

Table 1.2 Hospitals and Dialysis Units participating in ERDS 2020

Figure 1.3 Gender percentages of patients

Figure 1.5 Wheel Chair Use

Figure 1.7 Employment Status

Figure 1.8 Cost Sponsorship Status

Figure 1.9 Blood group