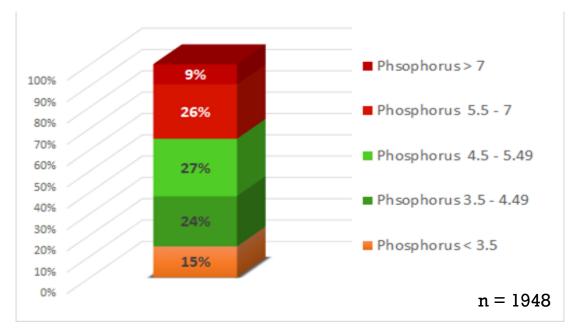

#### **Chapter 6: Mineral and Bone Disorder (MBD)**

Figure 6.1 Calcium levels by categories (g/dL)

*Figure 6.2 Phosphorus levels by categories (g/dL)* 

Figure 6.3 PTH levels by categories (pg/mL)

*Figure 6.4 Albumin levels by categories (g/dL)* 