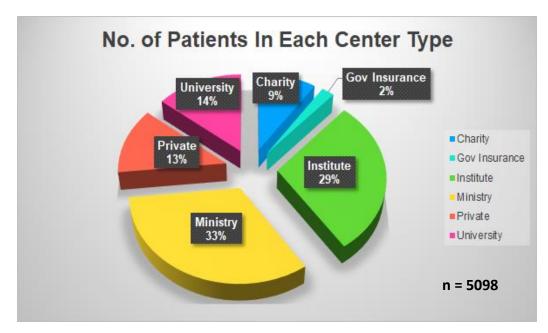

## **Chapter 2: Dialysis Unit Data**

Figure 2.1 Center Type Chart

Figure 2.2 Number of Patients in Each Center Type