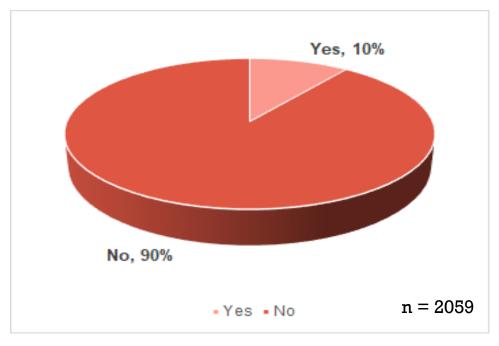

Figure 6.9 Calcium Free Phosphate Binder use

Figure 6.10 Alphacalcidol treatment

Figure 6.11 Paracalcitol treatment

Figure 6.12 Native vitamin D treatment

Figure 6.13 Cinacalcet treatment

Figure 6.14 Parathyroidectomy