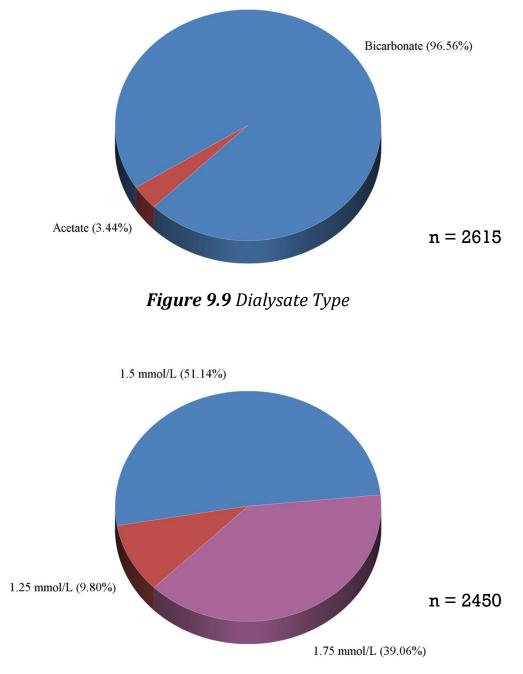

#### **Chapter 9: Dialysis Adequacy and Data**

Figure 9.1 Urea reduction ratio (URR) by categories

*Figure 9.2 Kt/V by categories* 

Figure 9.3 Dialyzer (Membrane Type)

Figure 9.4 Dialyzer (Company)

Figure 9.6 Filter Sterilization

Figure 9.7 Anticoagulants Used

Figure 9.8 LMWH type in Patients using LMWH

Figure 9.10 Dialysate Calcium Concentrations

Figure 9.11 Glucose-Containing Dialysate