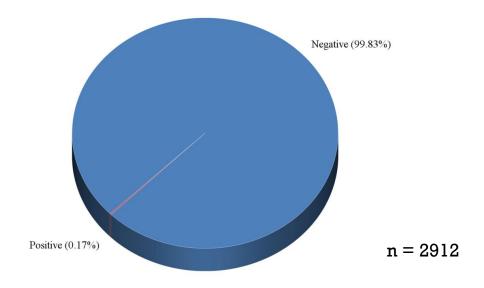

## **Chapter 4: Viral Diseases (Continue)...**

Figure 4.7 Distribution of HIV Infection

Figure 4.8 COVID-19 Diagnosed

Figure 4.9 How was COVID-19 Diagnosed

Figure 4.10 COVID-19 Vaccination

Figure 4.11 COVID 19 Mortality Compared to Diagnosed