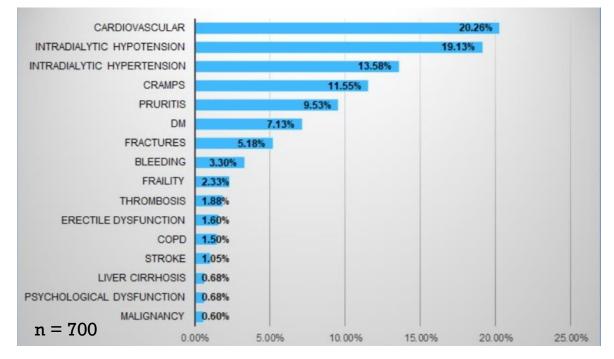

#### **Chapter 10: Morbidity and Mortality**

Figure 10.1 Percentage of different morbidities from total number of ESRD