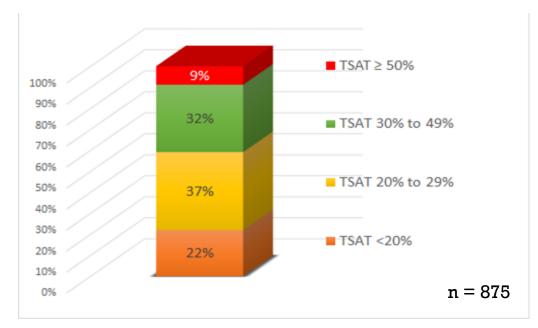

## **Chapter 5: Anemia Profile**

Figure 5.1 Percentage of different hemoglobin levels in ESRD patients

Figure 5.2 Percentage of different TSAT % in ESRD patients

Figure 5.3 Percentage of different ferritin levels in ESRD patients