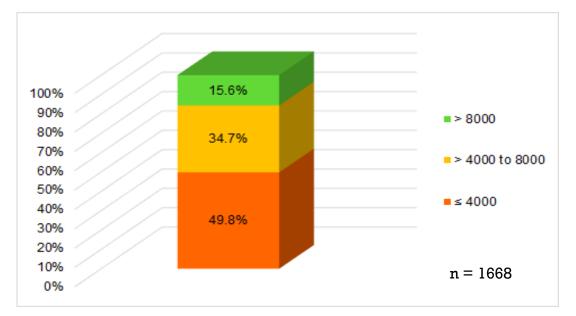

Figure 5.4 Distribution of ESA treatment

*Figure 5.5 Different EPO used by ESRD patients* 

*Figure 5.6 Weekly Erythropoietin Alpha dose* 

Figure 5.7 Weekly Aranesp dose

Figure 5.8 Weekly Recormon dose

Figure 5.9 Distribution of IV iron treatment

Figure 5.10 Blood Transfusion