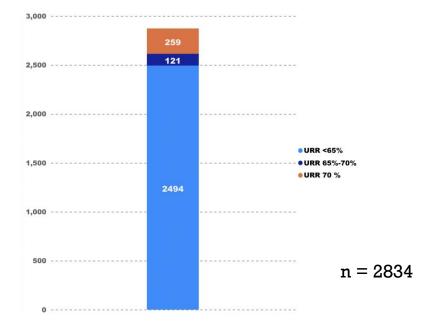

#### **Chapter 9: Dialysis Adequacy and Data**

Figure 9.1 Urea reduction ratio (URR) by categories

*Figure 9.2 Kt/V by categories* 

Figure 9.3 Dialyzer (Membrane Type)

Figure 9.4 Dialyzer (Company)

Figure 9.6 Filter Sterilization