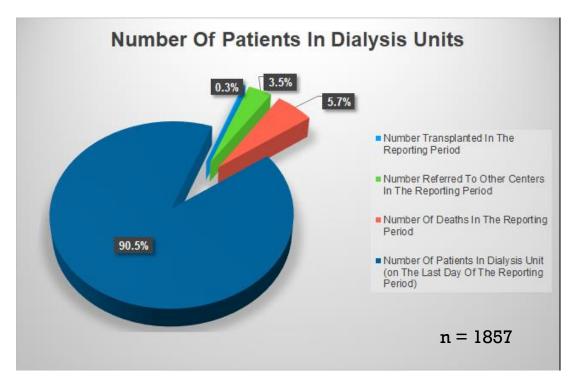

## Chapter 2: Dialysis Unit Data (Continue)...

Figure 2.5 Number of Patients in Dialysis Units

Figure 2.6 Last Water Treatment Unit Test