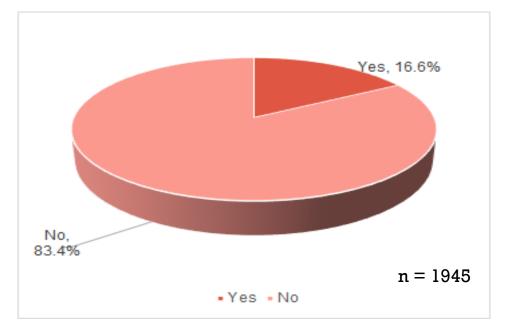

#### Chapter 8: Vascular Access (Continue)...

Figure 8.3 Previous Vascular Access Failure

Figure 8.4 Type of Failed Vascular Access