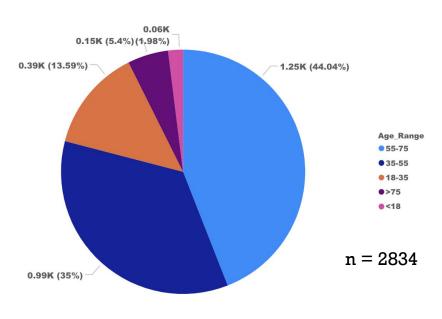

Table 1.2 Hospitals and Dialysis Units participating in ERDS 2020

Figure 1.3 Gender percentages of patients

Figure 1.5 Wheel Chair Use

Figure 1.7 Employment Status

Figure 1.8 Cost Sponsorship Status

Figure 1.9 Blood group