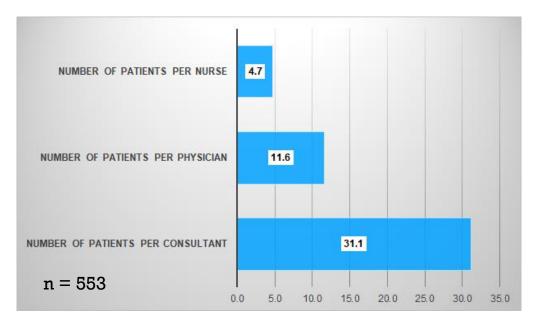

## Chapter 2: Dialysis Unit Data (Continue)...

Figure 2.3 Number of Working Hours of Dialysis Machines

Figure 2.4 Patient to Healthcare Provider to Ratio