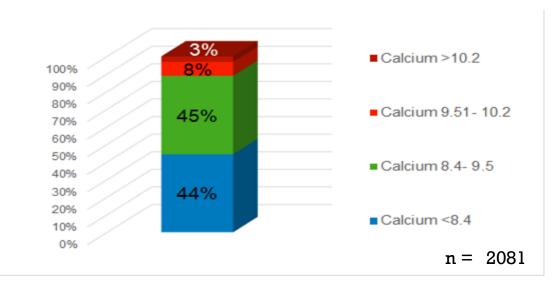

#### **Chapter 6: Mineral and Bone Disorder (MBD)**

Figure 6.1 Calcium levels by categories (g/dL)

*Figure 6.2 Phosphorus levels by categories (g/dL)* 

Figure 6.3 PTH levels by categories (pg/mL)

*Figure 6.4 Albumin levels by categories (g/dL)* 