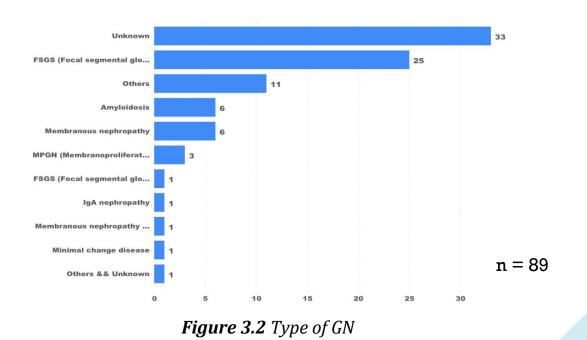

#### **Chapter 3: Original Disease**

• In Egypt in 2020 hypertension is the second most common cause of ESRD, followed by diabetes mellitus, as they were in ERDS 2019.

Figure 3.1 Etiology of ESRD in Egypt 2020