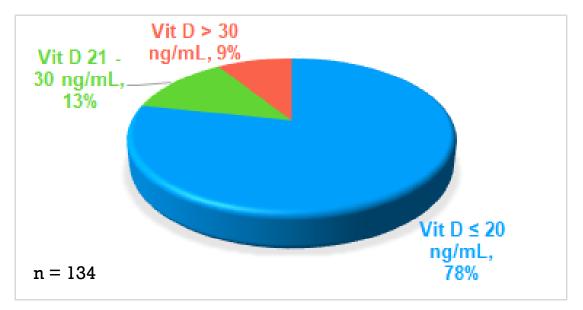

Figure 6.5 Vitamin D level categories

Figure 6.6 Alkaline phosphatase levels

Figure 6.7 Calcium Containing Phosphate Binder use

Figure 6.8 Type of Calcium Containing Phosphate Binder in patients using them