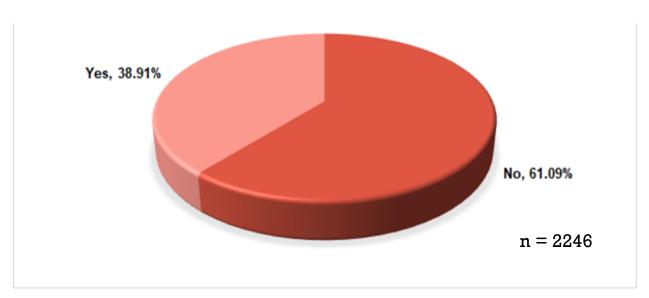

#### **Chapter 6: Mineral and Bone Disorder (MBD)**

Figure 6.1 Calcium levels by categories (g/dL)

*Figure 6.2 Phosphorus levels by categories (g/dL)* 

Figure 6.3 PTH levels by categories (pg/mL)

*Figure 6.4 Albumin levels by categories (g/dL)* 

Figure 6.5 Vitamin D level categories

Figure 6.6 Alkaline phosphatase levels

Figure 6.7 Calcium Containing Phosphate Binder use

Figure 6.8 Type of Calcium Containing Phosphate Binder in patients using them