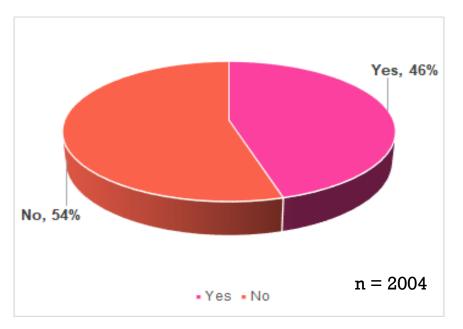

Figure 6.9 Calcium Free Phosphate Binder use

Figure 6.10 Alphacalcidol treatment

Figure 6.11 Paracalcitol treatment

Figure 6.12 Native vitamin D treatment

Figure 6.13 Cinacalcet treatment

Figure 6.14 Parathyroidectomy