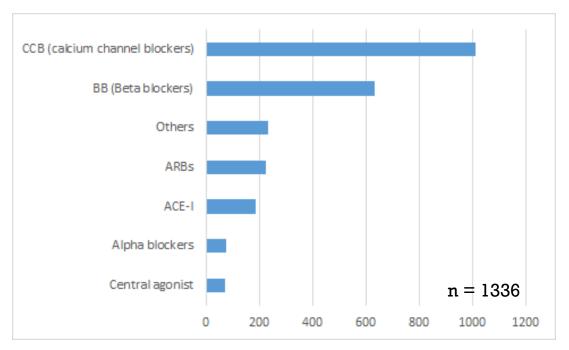

#### **Chapter 7: Hypertension and Diabetes Control**

Figure 7.1 Anti-Hypertensive medications used (category)

Figure 7.2 Anti-Hypertensive medications used (number per patient)

Figure 7.3 Hypoglycemic Medications Used