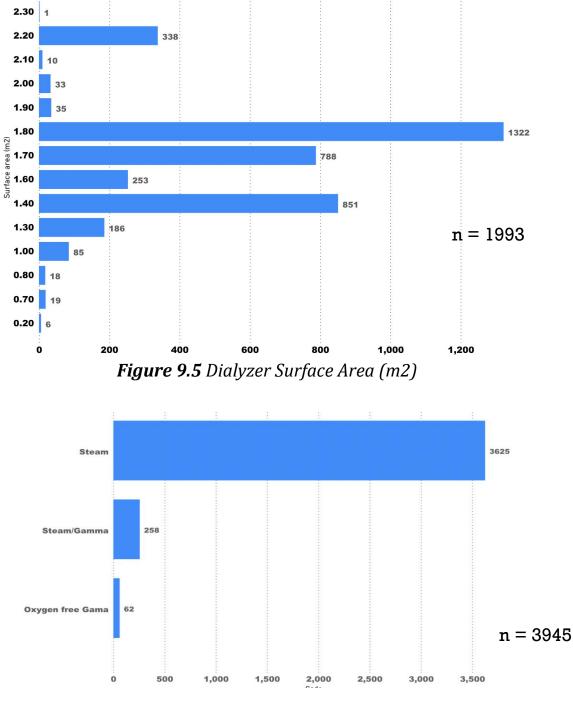

#### **Chapter 9: Dialysis Adequacy and Data**

Figure 9.1 Urea reduction ratio (URR) by categories

*Figure 9.2 Kt/V by categories* 

Figure 9.3 Dialyzer (Membrane Type)

Figure 9.4 Dialyzer (Company)

Figure 9.6 Filter Sterilization