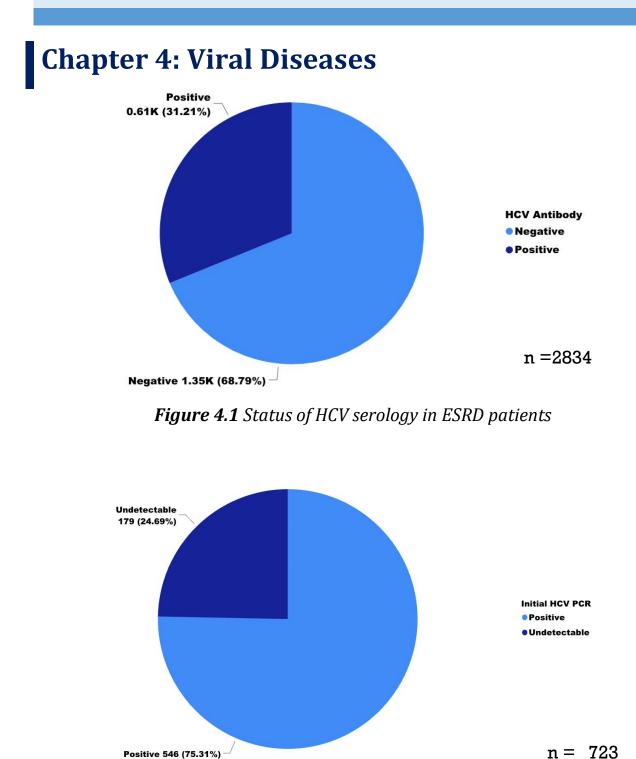

# Chapter 4: Viral Diseases

*Figure 4.2* Distribution of Initial HCV PCR in HCV Ab positive patients

Figure 4.3 Distribution of HCV treatment scenarios in HCV Ab positive patients

Figure 4.4 Distribution of HCV PCR after treatment of HCV PCR positive patients