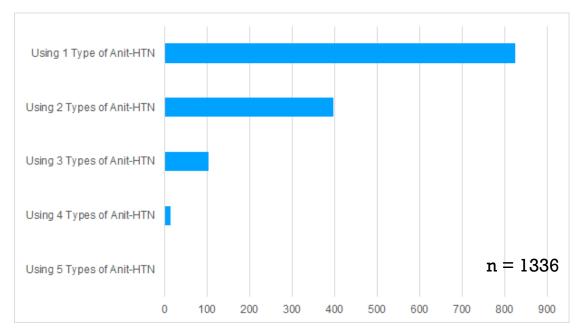

#### **Chapter 7: Hypertension and Diabetes Control**

Figure 7.1 Anti-Hypertensive medications used (category)

Figure 7.2 Anti-Hypertensive medications used (number per patient)

Figure 7.3 Hypoglycemic Medications Used