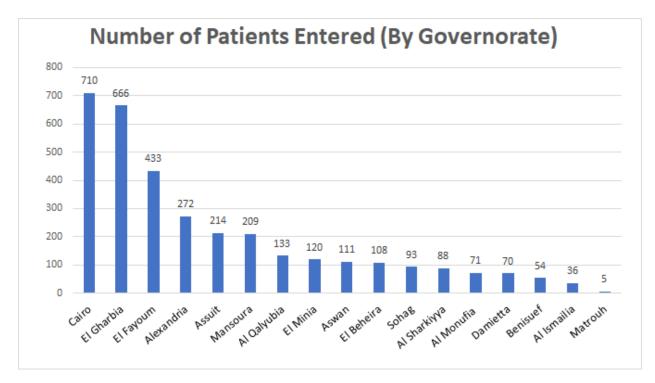

Figure 1.1 Number of patients entered by Egyptian governorates (cities) participating in ERDS 2020

| Cairo                                        | 710 |
|----------------------------------------------|-----|
| Nasir Institute                              | 201 |
| Kasr Al Ainy Kidney Center                   | 179 |
| Arab Contractors Medical Center              | 84  |
| Ain Shams University Dialysis Center         | 63  |
| Alzahraa University Hospital Dialysis unit   | 55  |
| El Shorouk Center for Kidney Diseases        | 31  |
| Ahmad Maher Teaching Hospital                | 23  |
| Masgd El-eman unit                           | 21  |
| El Ganzoury                                  | 9   |
| Kasr Alainy French Hospital                  | 6   |
| National Institute of Nephrology and Urology | 35  |
| El Salam El Mohandesin                       | 2   |
| Ahmed Maher (Gomhorya)                       | 1   |

| El Fayoum                               | 433 |
|-----------------------------------------|-----|
| Tamia Hospital                          | 128 |
| Omar Ibn Elkhattab                      | 97  |
| Bilal Ibn Rabah Ceter                   | 70  |
| Health Insurance Of Fayoum              | 65  |
| Said Al Morsaleen                       | 33  |
| Fayoum University Hospital              | 32  |
| Al Gameya Al Shareia                    | 8   |
| Alexandria                              | 272 |
| El-Moawasah University hospital         | 138 |
| Elshefa Dialysis Unit                   | 69  |
| Montasser Zeid Center                   | 30  |
| Elagmeen Dialysis Unit                  | 20  |
| Alexandria University Students Hospital | 6   |
| Alexandria Urology Hospital             | 5   |
| Smouha Dialysis Unit                    | 1   |
| Abo Seer Dialysis Unit                  | 1   |
| Alexandria Petroleum Hospital           | 1   |
| El Mabrah hospital                      | 1   |

| El Gharbia                                      | 666 |
|-------------------------------------------------|-----|
| Kafr Higazy, Ibn Al Nafees, Al Rahma            | 140 |
| Al Ahram Kidney Unit                            | 98  |
| Tanta University Teaching and Educational Units | 95  |
| Zifta General Hospital                          | 82  |
| Ahl Alkhair damro                               | 61  |
| ESNT sample Dialysis Unit                       | 42  |
| Kafr Elzayyat General Hospital                  | 40  |
| Samanoud Dialysis Unit                          | 37  |
| Dar Alkela                                      | 34  |
| El Naasiriyya Dialysis Unit                     | 16  |
| Tanta Specialized Center For Kidney             | 14  |
| Al Amrea                                        | 5   |
| Enaya Dialysis Unit                             | 2   |

| Assuit                                       | 214 |
|----------------------------------------------|-----|
| Assuit University Hospital                   | 193 |
| Umm El-Qusur assuit university               | 21  |
| Mansoura                                     | 209 |
| Mansoura Nephrology and dialysis unit (MNDU) | 106 |
| Mansourah UNC dyalsis unit                   | 97  |
| Tanah                                        | 6   |
| Al Qalyubia                                  | 133 |
| Benha University Unit                        | 133 |
| El Minia                                     | 120 |
| Minia University Unit                        | 120 |
| Aswan                                        | 111 |
| Aswan University Dialysis Center             | 111 |
| El Beheira                                   | 108 |
| Damanhour Hospital                           | 108 |
| Sohag                                        | 93  |
| Sohag University Hospital                    | 93  |
| Al Sharkiyya                                 | 88  |
| Zagazig University Hospitals                 | 87  |
| Alstqama Asdia                               | 1   |

| Al Menoufia                   | 71 |
|-------------------------------|----|
| Menoufia University           | 71 |
| Damietta                      | 70 |
| Damietta Specialized Hospital | 26 |
| Al-Serw Dialysis Unit         | 19 |
| Kafr Elbateikh                | 25 |
| Benisuef                      | 54 |
| Benisuef University Hospital  | 54 |
| Al Ismailia                   | 36 |
| Suez Canal University         | 36 |
| Matrouh                       | 5  |
| Matrouh General Hospital      | 5  |