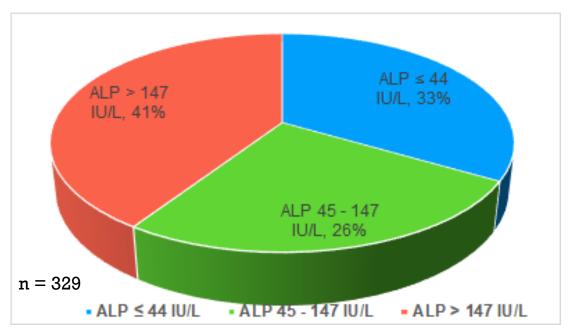

Figure 6.5 Vitamin D level categories

Figure 6.6 Alkaline phosphatase levels

Figure 6.7 Calcium Containing Phosphate Binder use

Figure 6.8 Type of Calcium Containing Phosphate Binder in patients using them