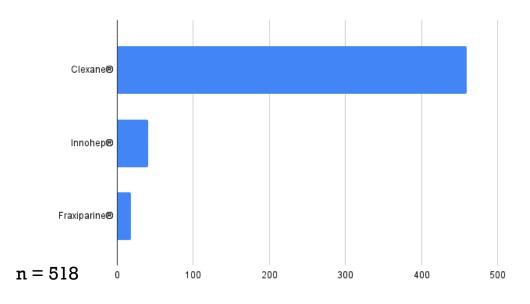

Figure 9.7 Anticoagulants Used

Figure 9.8 LMWH type in Patients using LMWH

Figure 9.10 Dialysate Calcium Concentrations

Figure 9.11 Glucose-Containing Dialysate