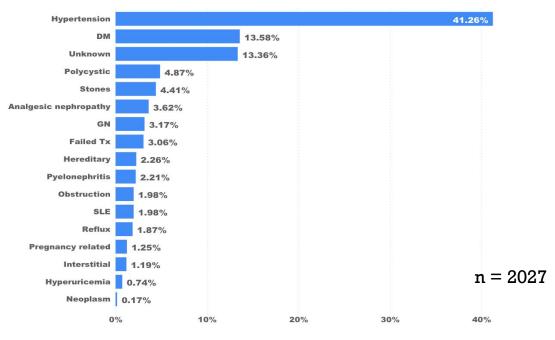

#### **Chapter 3: Original Disease**

• In Egypt in 2020 hypertension is the second most common cause of ESRD, followed by diabetes mellitus, as they were in ERDS 2019.

Figure 3.1 Etiology of ESRD in Egypt 2020