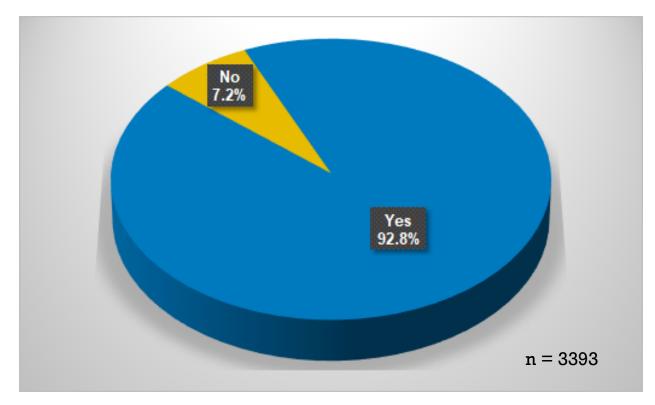

#### **Chapter 11: Transplantation**

Figure 12.1 Patient Fitness for Transplantation

Yashfii.com/IM"