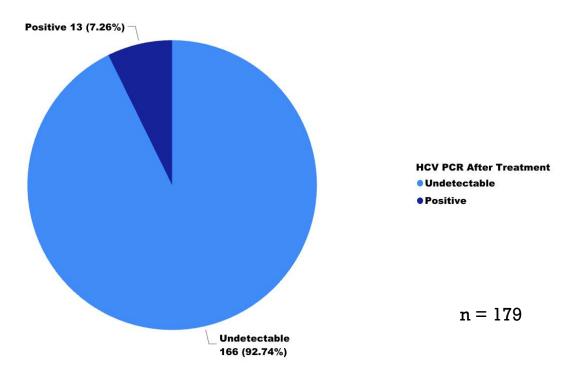

# Chapter 4: Viral Diseases

*Figure 4.2* Distribution of Initial HCV PCR in HCV Ab positive patients

Figure 4.3 Distribution of HCV treatment scenarios in HCV Ab positive patients

Figure 4.4 Distribution of HCV PCR after treatment of HCV PCR positive patients