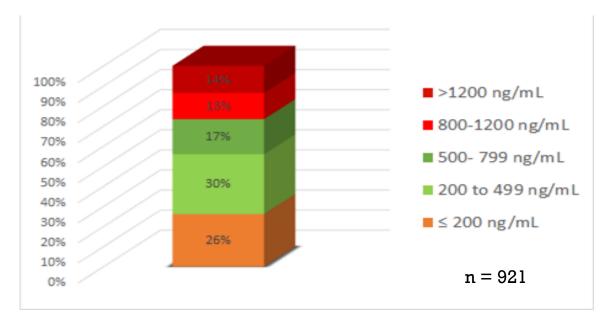

## **Chapter 5: Anemia Profile**

Figure 5.1 Percentage of different hemoglobin levels in ESRD patients

Figure 5.2 Percentage of different TSAT % in ESRD patients

Figure 5.3 Percentage of different ferritin levels in ESRD patients