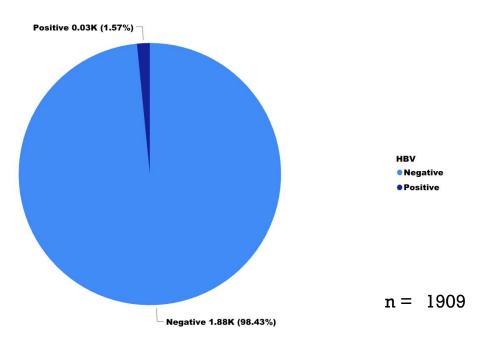

#### **Chapter 4: Viral Diseases (Continue)...**

Figure 4.5 Distribution of HBV infection

Figure 4.6 Distribution of HBV Vaccination