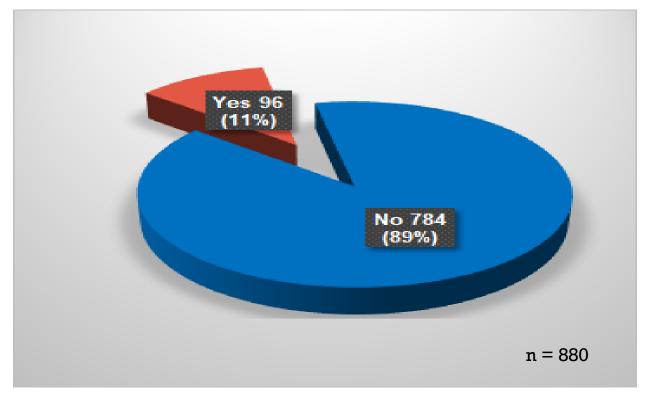

## **Chapter 4: Viral Diseases (Continue)...**

Figure 4.7 Distribution of HIV Infection

Figure 4.8 COVID-19 Diagnosed

Figure 4.9 How was COVID-19 Diagnosed

Figure 4.10 COVID-19 Vaccination

Figure 4.11 COVID 19 Mortality Compared to Diagnosed