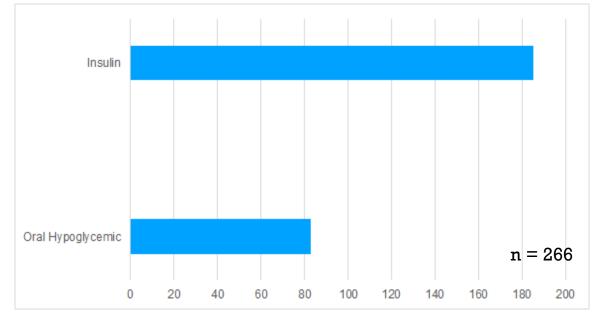

#### **Chapter 7: Hypertension and Diabetes Control**

Figure 7.1 Anti-Hypertensive medications used (category)

Figure 7.2 Anti-Hypertensive medications used (number per patient)

Figure 7.3 Hypoglycemic Medications Used