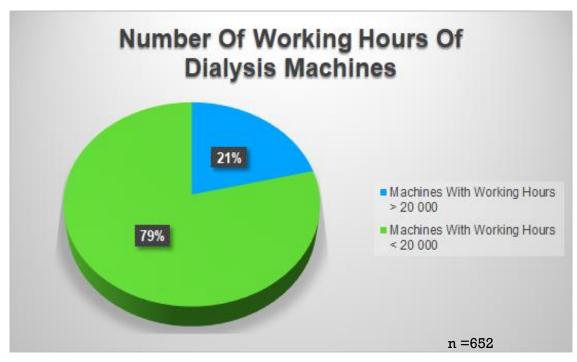

## Chapter 2: Dialysis Unit Data (Continue)...

Figure 2.3 Number of Working Hours of Dialysis Machines

Figure 2.4 Patient to Healthcare Provider to Ratio