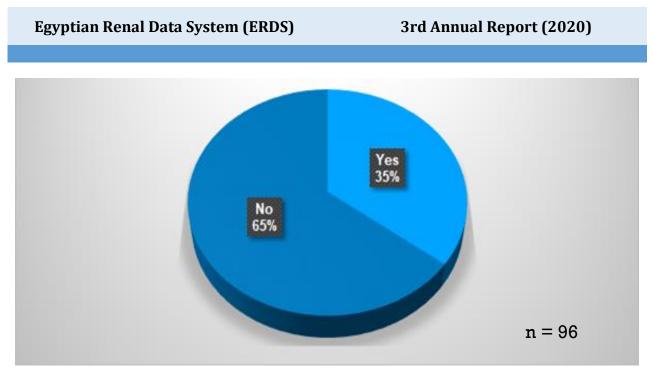

#### **Chapter 11: Transplantation**

Figure 12.1 Patient Fitness for Transplantation

Yashfii.com/IM"