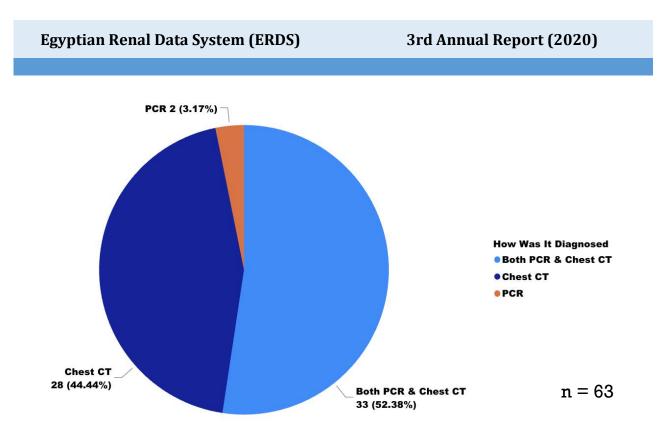

## **Chapter 4: Viral Diseases (Continue)...**

Figure 4.7 Distribution of HIV Infection

Figure 4.8 COVID-19 Diagnosed

Figure 4.9 How was COVID-19 Diagnosed

Figure 4.10 COVID-19 Vaccination

Figure 4.11 COVID 19 Mortality Compared to Diagnosed