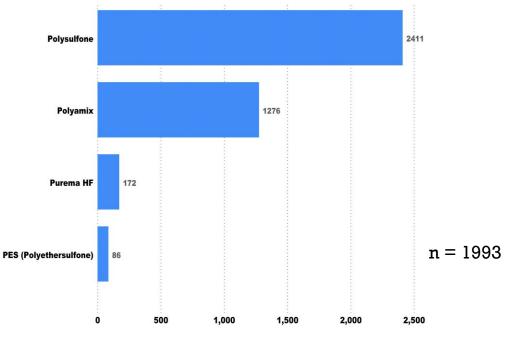

#### **Chapter 9: Dialysis Adequacy and Data**

Figure 9.1 Urea reduction ratio (URR) by categories

*Figure 9.2 Kt/V by categories* 

Figure 9.3 Dialyzer (Membrane Type)

Figure 9.4 Dialyzer (Company)

Figure 9.6 Filter Sterilization